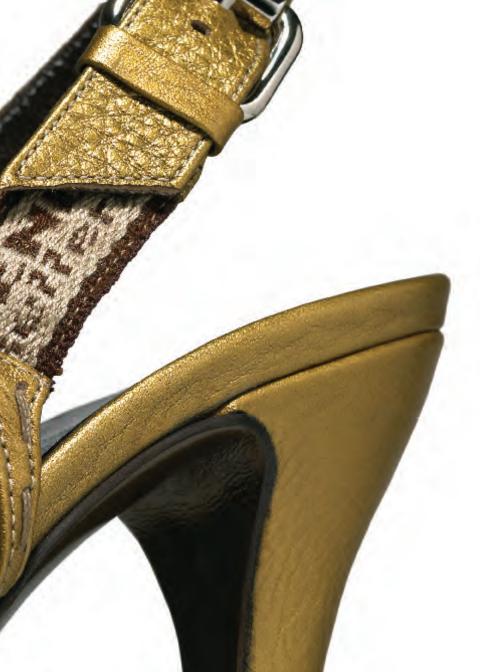

Embellished with a magnificent embossed stallion and a saddle buckle closure, the Villa Borghese is named after Rome's beautiful 17th century garden which was designed for horseback riding.

The Villa Borghese comes in two sizes and in saddle brown, pewter, black, pink, caper, gold, and white leather as well as a luscious black velvet. Gold leather, brown leather and black velvet slingbacks are also available.