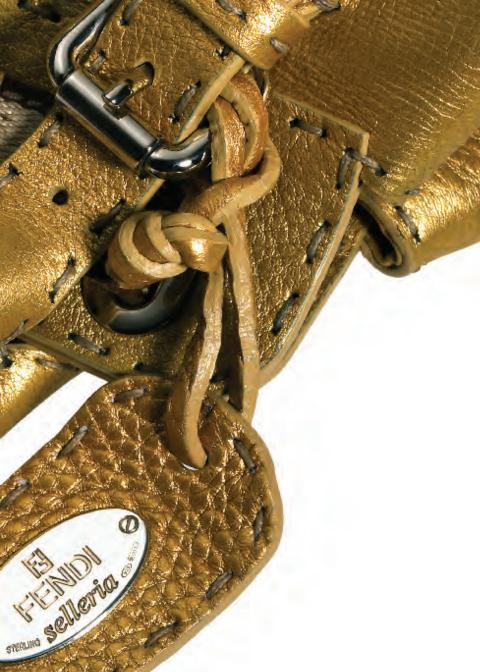

## VILLA BORGHESE

The Villa Borghese is the newest addition to Fendi's Selleria line of bags and shoes, a line founded in 1925. Inspired by the work of Roman saddle makers, Selleria combines the craftsmanship of hand stitched leather with the elegant styling that Fendi is known for.

Embellished with a magnificent embossed stallion and a saddle buckle closure, the Villa Borghese is named after Rome's beautiful 17th century garden which was designed for horseback riding.

The Villa Borghese comes in two sizes and in saddle brown, pewter, black, pink, caper, gold, and white leather as well as a luscious black velvet. Gold leather, brown leather and black velvet slingbacks are also available.