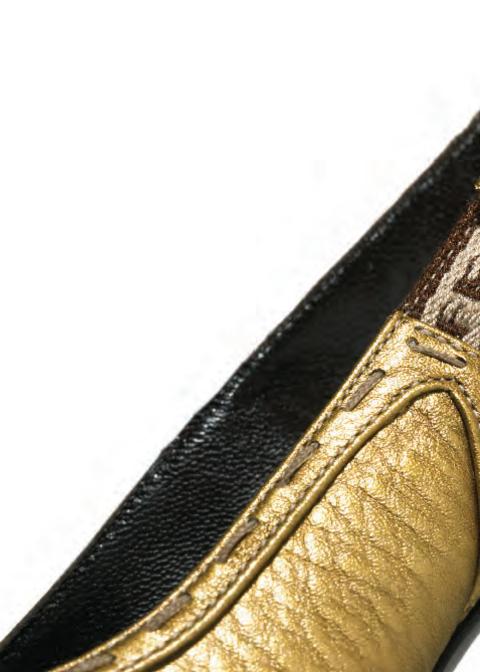

Embellished with a magnificent embossed stallion and a saddle buckle closure, the Villa Borghese is named after Rome's beautiful 17th century garden which was designed for horseback riding.

The Villa Borghese comes in two sizes and in saddle brown, pewter, black, pink, caper, gold, and white leather as well as a luscious black velvet. Gold leather, brown leather and black velvet slingbacks are also available.