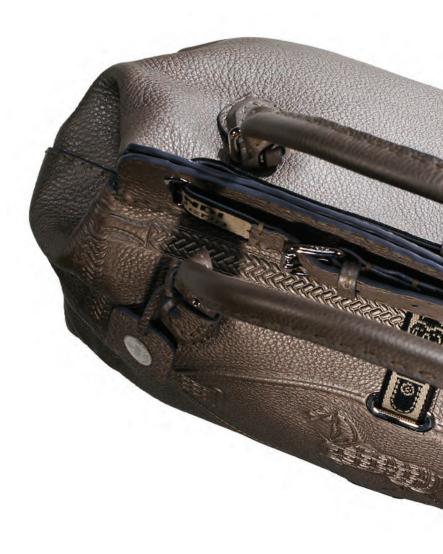

## VILLA BORGHESE

Large and small Villa Borghese bag available in saddle brown, pewter, black, pink, caper, gold and white leather as well as in black velvet.

Embellished with a magnificent embossed stallion and a saddle buckle closure, the Villa Borghese is named after Rome's beautiful 17th century garden which was designed for horseback riding.

The Villa Borghese comes in two sizes and in saddle brown, pewter, black, pink, caper, gold, and white leather as well as a luscious black velvet. Gold leather, brown leather and black velvet slingbacks are also available.