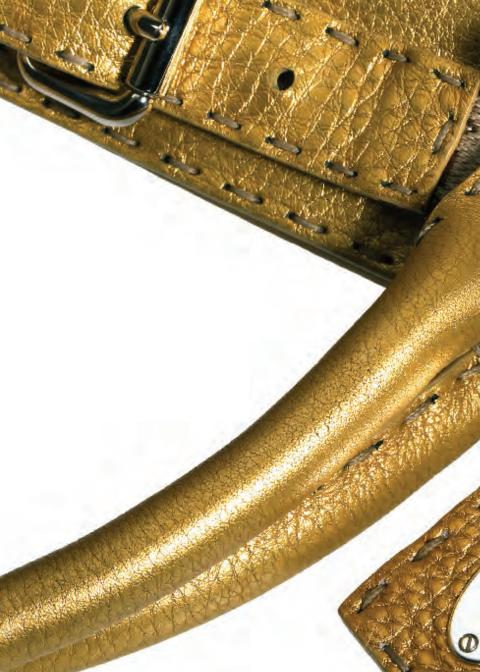

## VILLA BORGHESE

Large and small Villa Borghese bag available in saddle brown, pewter, black, pink, caper, gold and white leather as well as in black velvet.

Embellished with a magnificent embossed stallion and a saddle buckle closure, the Villa Borghese is named after Rome's beautiful 17th century garden which was designed for horseback riding.

The Villa Borghese comes in two sizes and in saddle brown, pewter, black, pink, caper, gold, and white leather as well as a luscious black velvet. Gold leather, brown leather and black velvet slingbacks are also available.