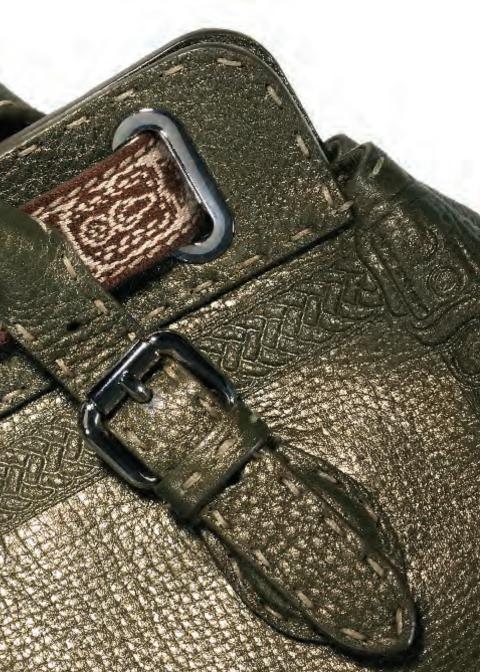

## VILLA BORGHESE

The Villa Borghese is the newest addition to Fendi's Selleria line of bags and shoes, a line founded in 1925. Inspired by the work of Roman saddle makers, Selleria combines the craftsmanship of hand stitched leather with the elegant styling that Fendi is known for.

Embellished with a magnificent embossed stallion and a saddle buckle closure, the Villa Borghese is named after Rome's beautiful 17th century garden which was designed for horseback riding.

The Villa Borghese comes in two sizes and in saddle brown, pewter, black, pink, caper, gold, and white leather as well as a luscious black velvet. Gold leather, brown leather and black velvet slingbacks are also available.