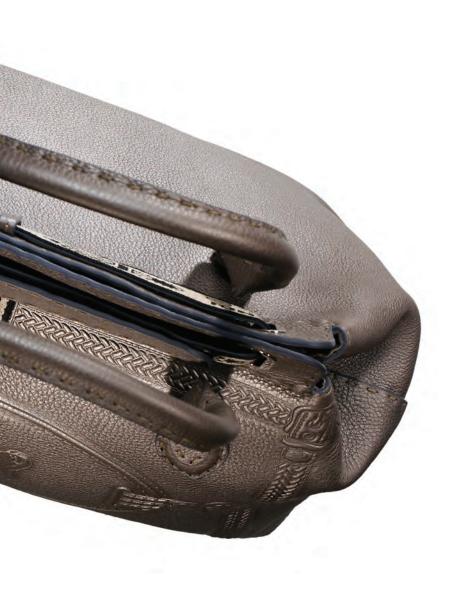

## VILLA BORGHESE

Large and small Villa Borghese bag available in saddle brown, pewter, black, pink, caper, gold and white leather as well as in black velvet.

Embellished with a magnificent embossed stallion and a saddle buckle closure, the Villa Borghese is named after Rome's beautiful 17th century garden which was designed for horseback riding.

The Villa Borghese comes in two sizes and in saddle brown, pewter, black, pink, caper, gold, and white leather as well as a luscious black velvet. Gold leather, brown leather and black velvet slingbacks are also available.