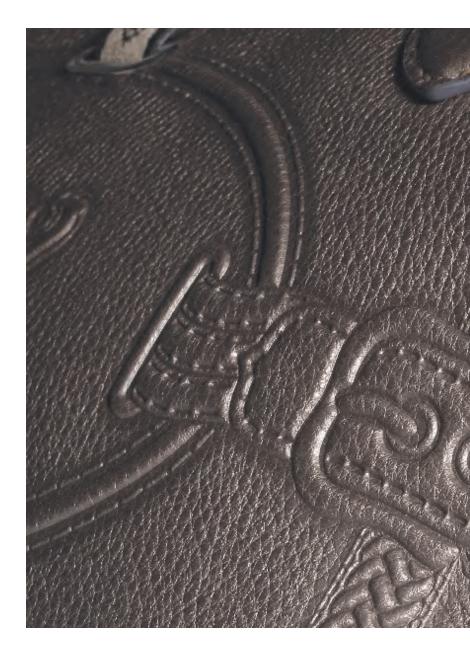

Embellished with a magnificent embossed stallion and a saddle buckle closure, the Villa Borghese is named after Rome's beautiful 17th century garden which was designed for horseback riding.

The Villa Borghese comes in two sizes and in saddle brown, pewter, black, pink, caper, gold, and white leather as well as a luscious black velvet. Gold leather, brown leather and black velvet slingbacks are also available.