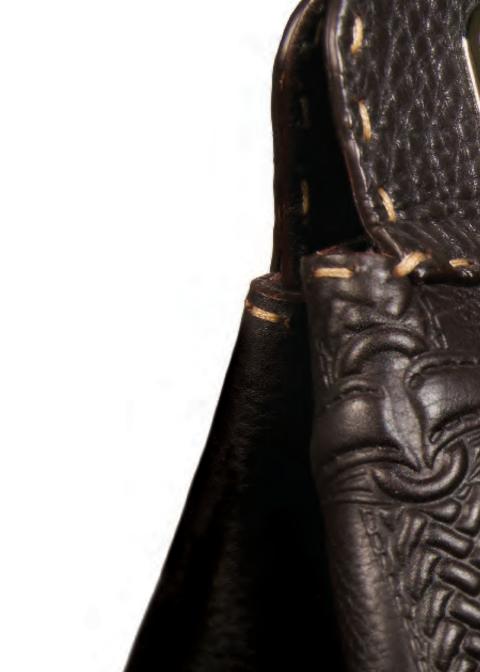

## VILLA BORGHESE

The Villa Borghese is the newest addition to Fendi's Selleria line of bags and shoes, a line founded in 1925. Inspired by the work of Roman saddle makers, Selleria combines the craftsmanship of hand stitched leather with the elegant styling that Fendi is known for.

Embellished with a magnificent embossed stallion and a saddle buckle closure, the Villa Borghese is named after Rome's beautiful 17th century garden which was designed for horseback riding.

The Villa Borghese comes in two sizes and in saddle brown, pewter, black, pink, caper, gold, and white leather as well as a luscious black velvet. Gold leather, brown leather and black velvet slingbacks are also available.