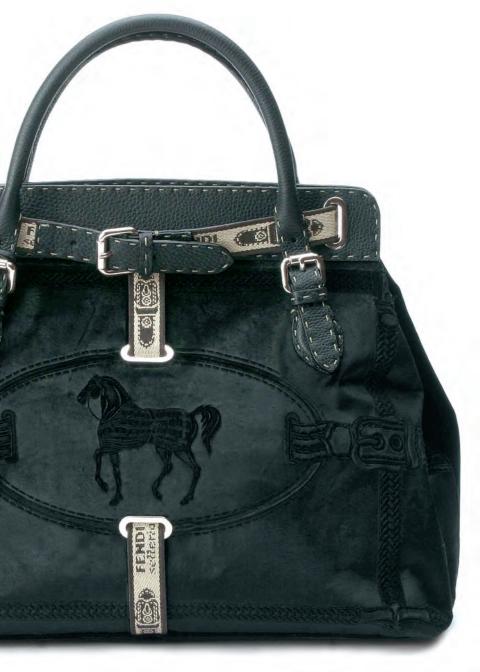

## VILLA BORGHESE

The Villa Borghese is the newest addition to Fendi's Selleria line of bags and shoes, a line founded in 1925. Inspired by the work of Roman saddle makers, Selleria combines the craftsmanship of hand stitched leather with the elegant styling that Fendi is known for.

Embellished with a magnificent embossed stallion and a saddle buckle closure, the Villa Borghese is named after Rome's beautiful 17th century garden which was designed for horseback riding.

The Villa Borghese comes in two sizes and in saddle brown, pewter, black, pink, caper, gold, and white leather as well as a luscious black velvet. Gold leather, brown leather and black velvet slingbacks are also available.