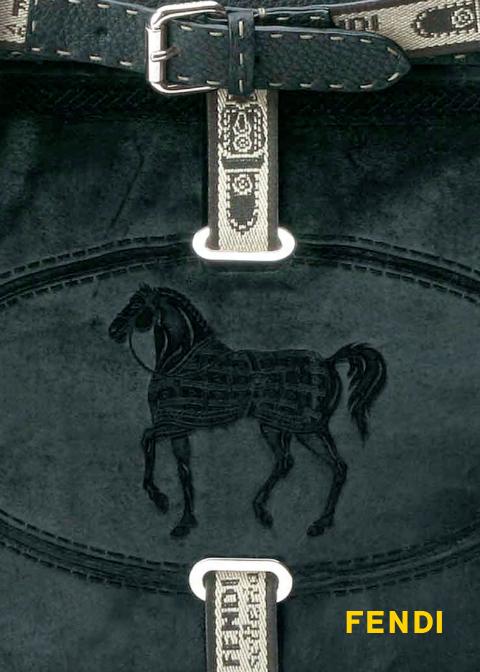

## VILLA BORGHESE

The Villa Borghese is the newest addition to Fendi's Selleria line of bags and shoes, a line founded in 1925. Inspired by the work of Roman saddle makers, Selleria combines the craftsmanship of hand stitched leather with the elegant styling that Fendi is known for.

Embellished with a magnificent embossed stallion and a saddle buckle closure, the Villa Borghese is named after Rome's beautiful 17th century garden which was designed for horseback riding.

The Villa Borghese comes in two sizes and in saddle brown, pewter, black, pink, caper, gold, and white leather as well as a luscious black velvet. Gold leather, brown leather and black velvet slingbacks are also available.