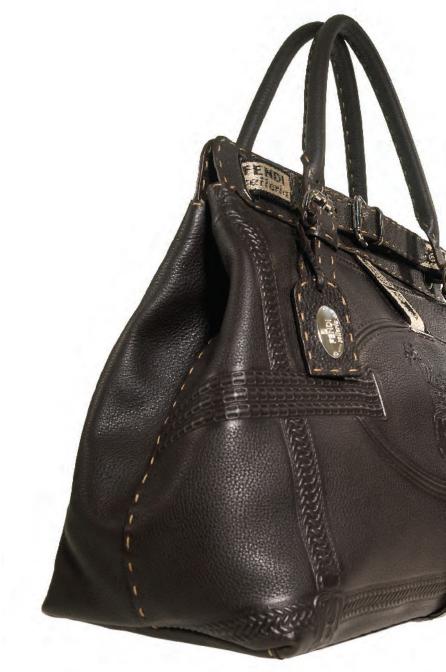

## VILLA BORGHESE

Large and small Villa Borghese bag available in saddle brown, pewter, black, pink, caper, gold and white leather as well as in black velvet.

## VILLA BORGHESE

The Villa Borghese is the newest addition to Fendi's Selleria line of bags and shoes, a line founded in 1925. Inspired by the work of Roman saddle makers, Selleria combines the craftsmanship of hand stitched leather with the elegant styling that Fendi is known for.

Embellished with a magnificent embossed stallion and a saddle buckle closure, the Villa Borghese is named after Rome's beautiful 17th century garden which was designed for horseback riding.

The Villa Borghese comes in two sizes and in saddle brown, pewter, black, pink, caper, gold, and white leather as well as a luscious black velvet. Gold leather, brown leather and black velvet slingbacks are also available.