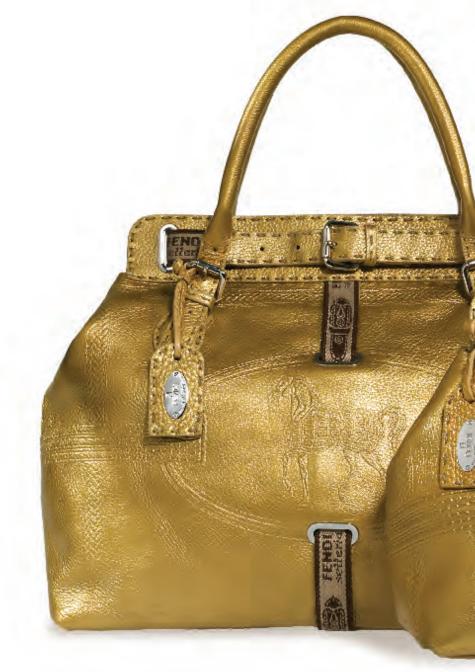

## VILLA BORGHESE

The Villa Borghese is the newest addition to Fendi's Selleria line of bags and shoes, a line founded in 1925. Inspired by the work of Roman saddle makers, Selleria combines the craftsmanship of hand stitched leather with the elegant styling that Fendi is known for.

Embellished with a magnificent embossed stallion and a saddle buckle closure, the Villa Borghese is named after Rome's beautiful 17th century garden which was designed for horseback riding.

The Villa Borghese comes in two sizes and in saddle brown, pewter, black, pink, caper, gold, and white leather as well as a luscious black velvet. Gold leather, brown leather and black velvet slingbacks are also available.