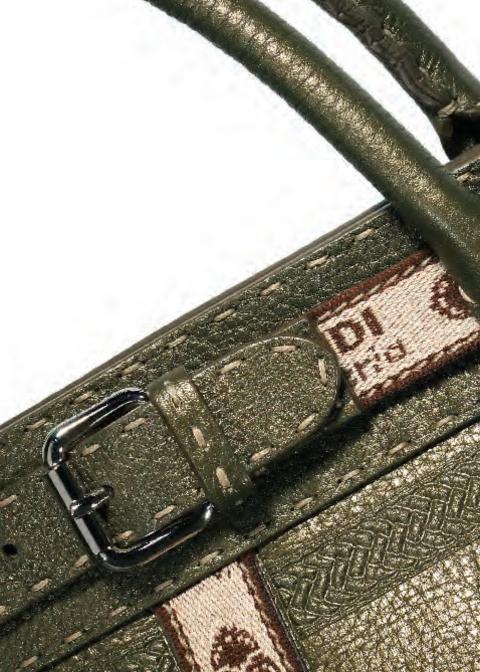

## VILLA BORGHESE

The Villa Borghese is the newest addition to Fendi's Selleria line of bags and shoes, a line founded in 1925. Inspired by the work of Roman saddle makers, Selleria combines the craftsmanship of hand stitched leather with the elegant styling that Fendi is known for.

Embellished with a magnificent embossed stallion and a saddle buckle closure, the Villa Borghese is named after Rome's beautiful 17th century garden which was designed for horseback riding.

The Villa Borghese comes in two sizes and in saddle brown, pewter, black, pink, caper, gold, and white leather as well as a luscious black velvet. Gold leather, brown leather and black velvet slingbacks are also available.