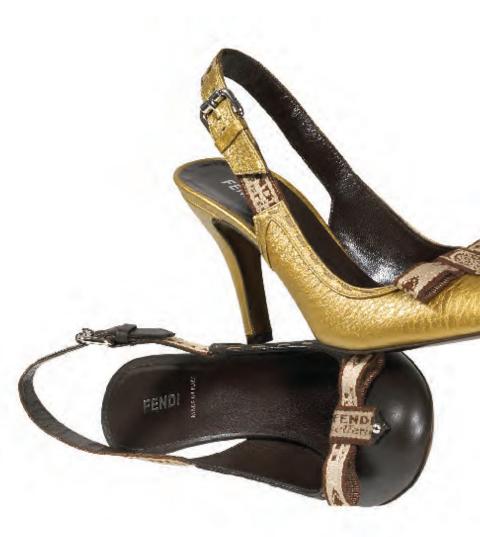

Embellished with a magnificent embossed stallion and a saddle buckle closure, the Villa Borghese is named after Rome's beautiful 17th century garden which was designed for horseback riding.

The Villa Borghese comes in two sizes and in saddle brown, pewter, black, pink, caper, gold, and white leather as well as a luscious black velvet. Gold leather, brown leather and black velvet slingbacks are also available.