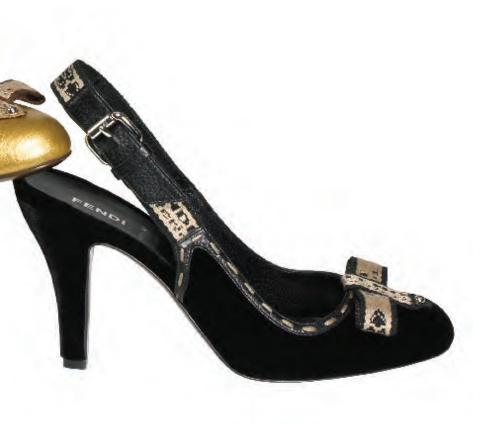

Embellished with a magnificent embossed stallion and a saddle buckle closure, the Villa Borghese is named after Rome's beautiful 17th century garden which was designed for horseback riding.

The Villa Borghese comes in two sizes and in saddle brown, pewter, black, pink, caper, gold, and white leather as well as a luscious black velvet. Gold leather, brown leather and black velvet slingbacks are also available.