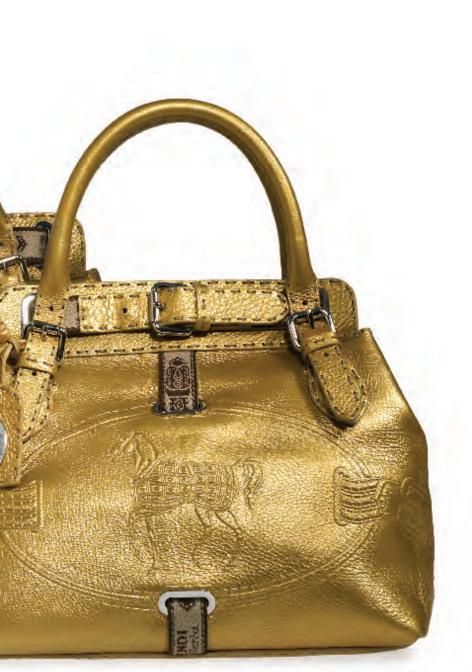

## VILLA BORGHESE

The Villa Borghese is the newest addition to Fendi's Selleria line of bags and shoes, a line founded in 1925. Inspired by the work of Roman saddle makers, Selleria combines the craftsmanship of hand stitched leather with the elegant styling that Fendi is known for.

Embellished with a magnificent embossed stallion and a saddle buckle closure, the Villa Borghese is named after Rome's beautiful 17th century garden which was designed for horseback riding.

The Villa Borghese comes in two sizes and in saddle brown, pewter, black, pink, caper, gold, and white leather as well as a luscious black velvet. Gold leather, brown leather and black velvet slingbacks are also available.