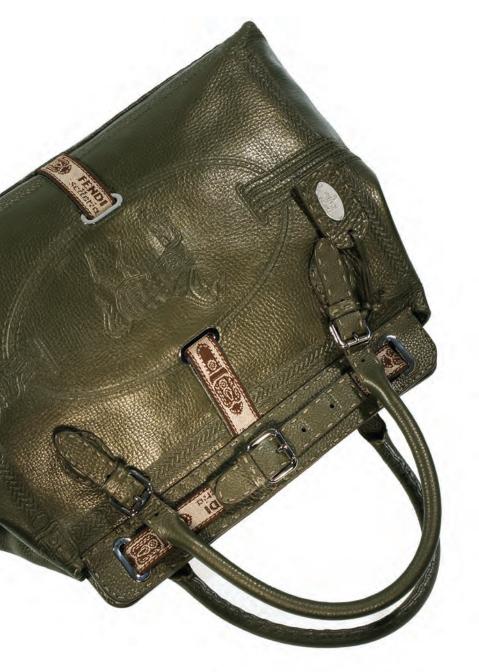

## VILLA BORGHESE

The Villa Borghese is the newest addition to Fendi's Selleria line of bags and shoes, a line founded in 1925. Inspired by the work of Roman saddle makers, Selleria combines the craftsmanship of hand stitched leather with the elegant styling that Fendi is known for.

Embellished with a magnificent embossed stallion and a saddle buckle closure, the Villa Borghese is named after Rome's beautiful 17th century garden which was designed for horseback riding.

The Villa Borghese comes in two sizes and in saddle brown, pewter, black, pink, caper, gold, and white leather as well as a luscious black velvet. Gold leather, brown leather and black velvet slingbacks are also available.