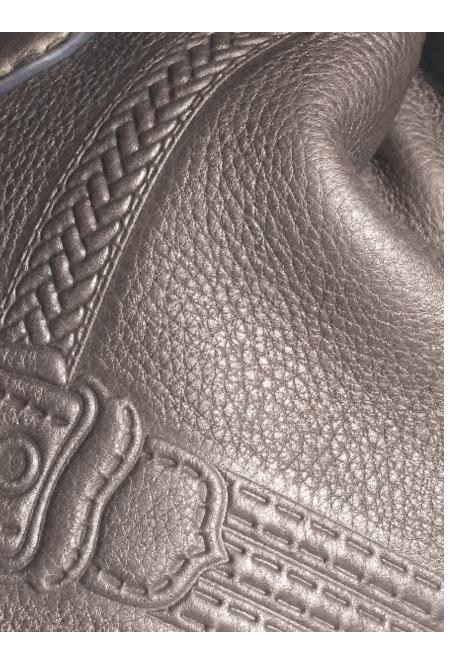

## VILLA BORGHESE

The Villa Borghese is the newest addition to Fendi's Selleria line of bags and shoes, a line founded in 1925. Inspired by the work of Roman saddle makers, Selleria combines the craftsmanship of hand stitched leather with the elegant styling that Fendi is known for.

Embellished with a magnificent embossed stallion and a saddle buckle closure, the Villa Borghese is named after Rome's beautiful 17th century garden which was designed for horseback riding.

The Villa Borghese comes in two sizes and in saddle brown, pewter, black, pink, caper, gold, and white leather as well as a luscious black velvet. Gold leather, brown leather and black velvet slingbacks are also available.