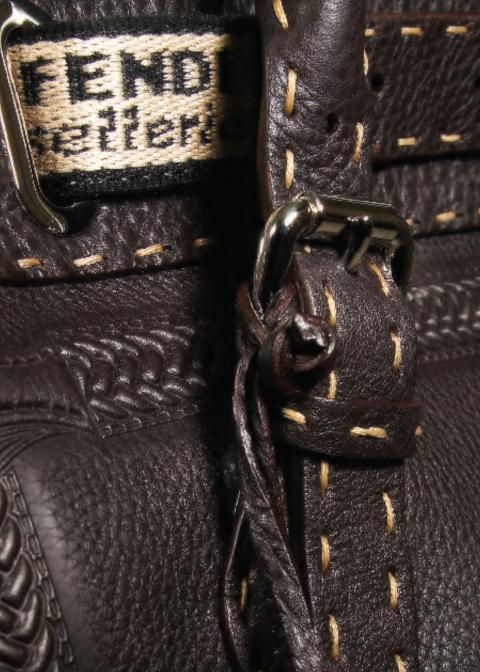

## VILLA BORGHESE

The Villa Borghese is the newest addition to Fendi's Selleria line of bags and shoes, a line founded in 1925. Inspired by the work of Roman saddle makers, Selleria combines the craftsmanship of hand stitched leather with the elegant styling that Fendi is known for.

Embellished with a magnificent embossed stallion and a saddle buckle closure, the Villa Borghese is named after Rome's beautiful 17th century garden which was designed for horseback riding.

The Villa Borghese comes in two sizes and in saddle brown, pewter, black, pink, caper, gold, and white leather as well as a luscious black velvet. Gold leather, brown leather and black velvet slingbacks are also available.